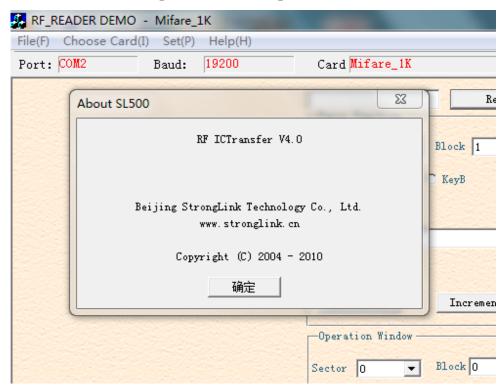

## **Processing steps**

• Run ICTransfer.exe, open window "Help > About ICTransfer"

1

StrongLink AN111015

• Close ICTransfer.exe, open "RFIDREADER\AppConfig.ini" by any txt tools. Such as Microsoft Word, Notepad.

```
[AppInfo]

Version = V4.0

SoftwareName = RF_READER DEMO

AboutTitle =

AboutVersion = RF ICTransfer V4.0

AboutLTD = Beijing StrongLink Technology Co., Ltd.

HTTP = www.stronglink.cn

COPYRIGHT = Copyright (C) 2004 - 2010
```