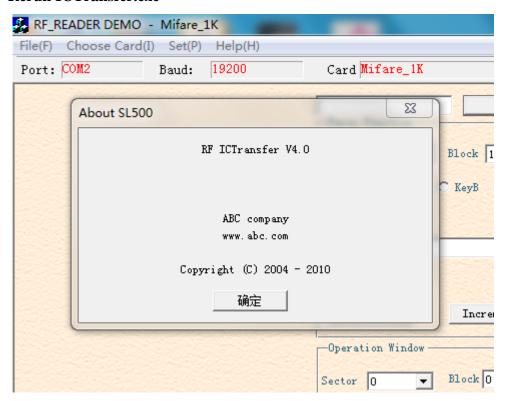

• Update some information

```
[AppInfo]

Version = V4.0

SoftwareName = RF_READER DEMO

AboutTitle =

AboutVersion = RF ICTransfer V4.0

AboutLTD = ABC company

HTTP = www.abc.com

COPYRIGHT = Copyright (C) 2004 - 2010
```

• Rerun ICTransfer.exe